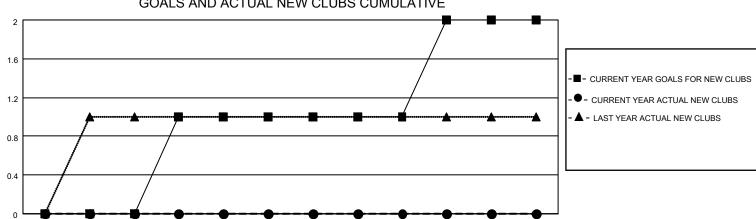

## MONTHLY MEMBERSHIP PROGRESS REPORT

AUG

SEPT

| LOCATION NORTH DAKOTA      |               |             | District 5 NE |                       |                           | Results as of: 11/30/2021 |                                                    |  |
|----------------------------|---------------|-------------|---------------|-----------------------|---------------------------|---------------------------|----------------------------------------------------|--|
| Clubs                      |               |             |               | Members               |                           |                           |                                                    |  |
|                            | RESULTS FO    | R 2021-2022 |               | RESULTS FOR 2021-2022 |                           |                           |                                                    |  |
| QUARTER                    | NEW CLUB GOAL | NEW CLUBS   | DROPPED CLUBS | QUARTER               | MEMBER GROWTH NET<br>GOAL | MEMBER GROWTH<br>ACTUAL   | DROPPED<br>MEMBERS ACTUAL<br>(including transfers) |  |
| JULY/AUG/SEPT              | 0             | 0           | 0             | JULY/AUG/SE           |                           | 26                        | 11                                                 |  |
| OCT/NOV/DEC<br>JAN/FEB/MAR | 0             | 0           | 0<br>0        | OCT/NOV/DE            |                           | 27<br>0                   | 37<br>0                                            |  |
| APR/MAY/JUNE               | 1             | 0           | 0             | APR/MAY/JUI           |                           | 0                         | 0                                                  |  |
| 2                          | GOALS         | AND ACTUA   | L NEW CLUBS C | UMULATIVE             |                           |                           |                                                    |  |