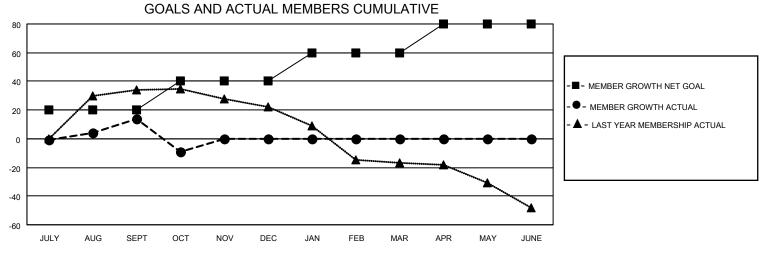

## MONTHLY MEMBERSHIP PROGRESS REPORT

AUG

SEPT

| LOCATION NORTH DAKOTA      |               |             | District 5 NE |                       |                           | Results as of: 11/30/2021 |                                                    |  |
|----------------------------|---------------|-------------|---------------|-----------------------|---------------------------|---------------------------|----------------------------------------------------|--|
| Clubs                      |               |             |               | Members               |                           |                           |                                                    |  |
|                            | RESULTS FO    | R 2021-2022 |               | RESULTS FOR 2021-2022 |                           |                           |                                                    |  |
| QUARTER                    | NEW CLUB GOAL | NEW CLUBS   | DROPPED CLUBS | QUARTER               | MEMBER GROWTH NET<br>GOAL | MEMBER GROWTH<br>ACTUAL   | DROPPED<br>MEMBERS ACTUAL<br>(including transfers) |  |
| JULY/AUG/SEPT              | 0             | 0           | 0             | JULY/AUG/SE           |                           | 26                        | 11                                                 |  |
| OCT/NOV/DEC<br>JAN/FEB/MAR | 0             | 0           | 0<br>0        | OCT/NOV/DE            |                           | 27<br>0                   | 37<br>0                                            |  |
| APR/MAY/JUNE               | 1             | 0           | 0             | APR/MAY/JUI           |                           | 0                         | 0                                                  |  |
| 2                          | GOALS         | AND ACTUA   | L NEW CLUBS C | UMULATIVE             |                           |                           |                                                    |  |